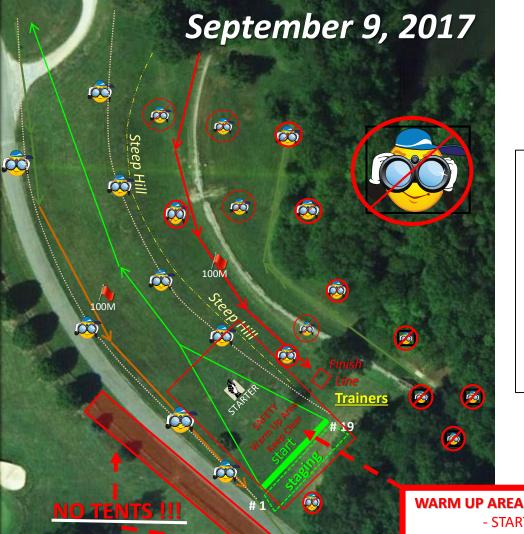

#### = Great Location to watch the race = Off Limits to spectators

11:15 JV I Boys / (Max is 15)

11:45 JV II Boys / (Max is 15)

WARM UP AREA MUST BE KEPT CLEAR FOR ATHLETE WARMUPS

- STARTING AREA TO THE TOP OF THE HILL –

<u>Do Not Cross this area during Warmups!!!!</u> **SAFETY FIRST** 

Burke Lake – Monroe Parker September 9, 2017