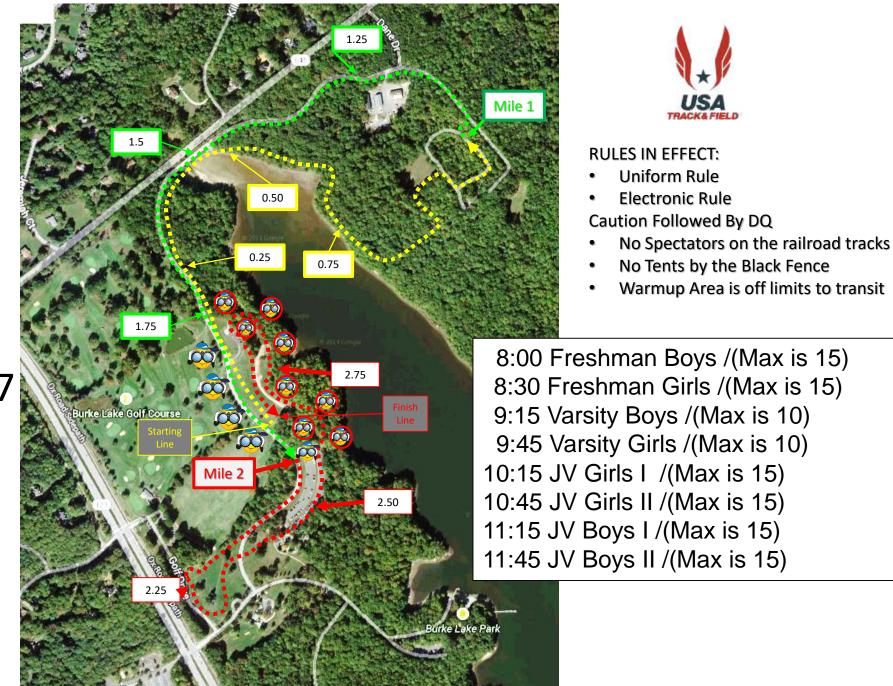

#### Monroe Parker XC at Burke Lake

8:00 Freshman Boys / (Max is 15)

8:30 Freshman Girls / (Max is 15)

9:15 Varsity Boys / (Max is 10)

9:45 Varsity Girls / (Max is 10)

10:15 JV I Girls / (Max is 15)

10:45 JV II Girls / (Max is 15)

Burke Lake – Monroe Parker September 9, 2017

## Monroe Parker Invitational XC September 09, 2017

| Race                  | Planned<br>Start Time | Duration<br>Between<br>Races | First Call         | Warm UP<br>On Course<br>Starting Area | Athletes<br>Race Ready | Coaches<br>Clear<br>Starting<br>Area | In Box       | Start    |
|-----------------------|-----------------------|------------------------------|--------------------|---------------------------------------|------------------------|--------------------------------------|--------------|----------|
|                       |                       |                              | T - :20            | T - :15                               | T - :10                | T - :05                              | T - :03      | T - :00  |
| Course Open           | 7:00AM                | 1:00.0                       |                    |                                       | Вох                    |                                      | Final        |          |
| Starting Area Open    | 7:30AM                | :30                          | In Staging Area As |                                       | Assignments            | In Box                               | Instructions |          |
| Freshman Boys         | 8:00 AM               | 0                            | 7:40 AM            | 7:45 AM                               | 7:50AM                 | 7:55 am                              | 7:57 am      | 8:00 AM  |
| Freshman Girls        | 8:30 AM               | 00:30.0                      | 8:10 AM            | 8:15 AM                               | 8:20AM                 | 8:25 am                              | 8:27 am      | 8:30 AM  |
| Varsity Boys          | 9:15 AM               | 00:45.0                      | 8:55 AM            | 9:00 AM                               | 9:05AM                 | 9:10 am                              | 9:12 am      | 9:15 AM  |
| Varsity Girls         | 9:45 AM               | 00:30.0                      | 9:25 AM            | 9:30 AM                               | 9:35AM                 | 9:40 am                              | 9:42 am      | 9:45 AM  |
| JV Girls # 1          | 10:15 AM              | 00:30.0                      | 9:55 AM            | 10:00 AM                              | 10:10AM                | 10:05 am                             | 10:12 am     | 10:15 AM |
| JV Girls # 2          | 10:45 AM              | 00:30.0                      | 10:25 AM           | 10:30 AM                              | 10:35AM                | 10:40 am                             | 10:42 am     | 10:45 AM |
| JV Boys 1             | 11:15 AM              | 00:30.0                      | 10:55 AM           | 11:00 AM                              | 11:05 AM               | 11:10 am                             | 11:12 am     | 11:15 AM |
| JV Boys 2             | 11:45 AM              | 00:30.0                      | 11:25 AM           | 11:30 AM                              | 11:35 AM               | 11:40 am                             | 11:42 am     | 11:45 AM |
| Starting Area Secured | 11:50PM               | 0.05:00                      |                    |                                       |                        |                                      |              |          |